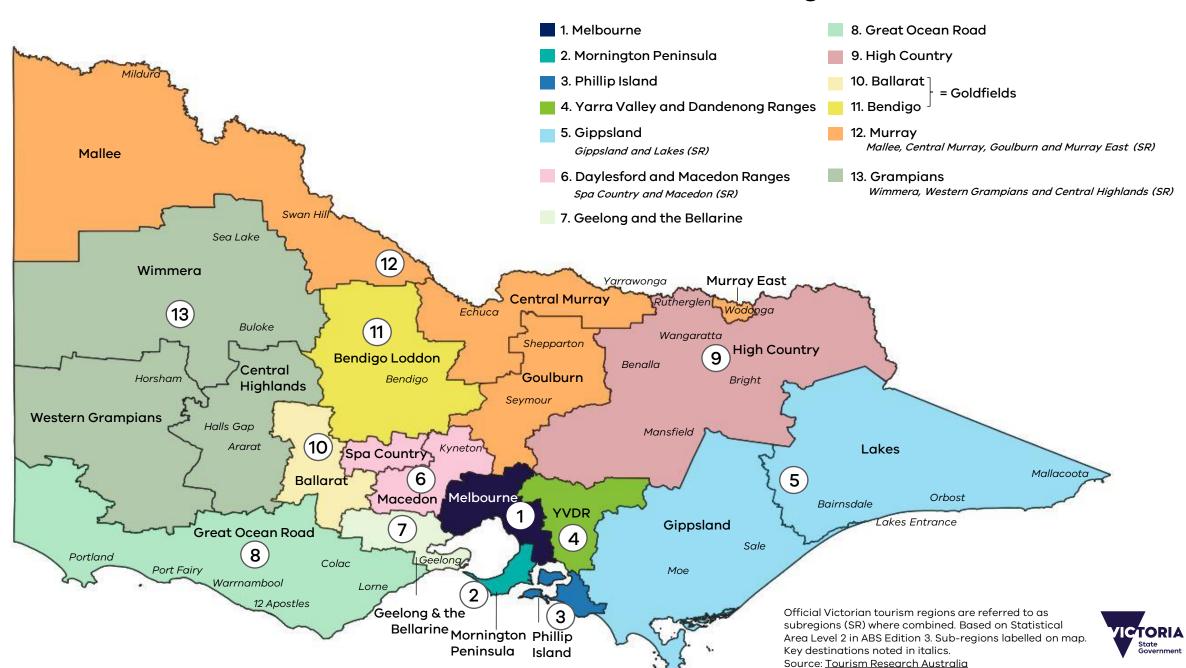

Produced by the Tourism and Events Research Unit

May 2024

# Victoria's Tourism Regions

Boundary map and regional definitions 2024



### Victoria's tourism regions



## **Victoria's Tourism Regions**

| Daylesford and<br>MacedonMacedonBacchus Marsh Surrounds, Bacchus Marsh, Gordon (Vic.), Kyneton, Woodend, Gisborne, Macedon, RiddellsMoorabool, MacedonCreek, Romsey